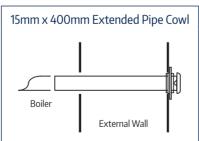

## **NEW EXTENDED PIPE COWL**

WITH 400MM COPPER TUBE FOR EASY HIGH LEVEL INSTALLATION

The quickest, neatest, simplest & lowest cost installation solution for pressure relief termination

The **NEW** Extended Pipe Cowl, with 400mm of copper tube, enables the installer to carry out full installation from the inside of a building. This removes the need of spending time and money on scaffolding or abseiling allowing for easy high level installation.

## CAN BE FITTED FROM THE INSIDE