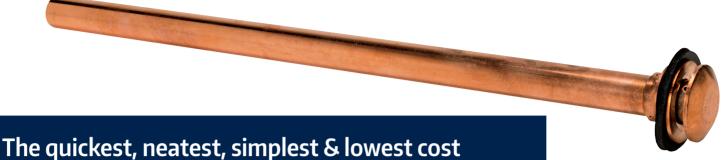

## **NEW EXTENDED PIPE COWL**

WITH 400MM COPPER TUBE FOR EASY HIGH LEVEL INSTALLATION

The quickest, neatest, simplest & lowest cost installation solution for pressure relief termination

The **NEW** Extended Pipe Cowl, with 400mm of copper tube, enables the installer to carry out full installation from the inside of a building. This removes the need of spending time and money on scaffolding or abseiling allowing for easy high level installation.