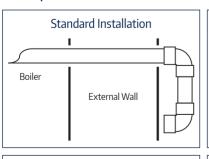

## Only One Soldered Joint To Make, Sits Flush To Wall Giving a Neat Finish

Compare the difference...

Extra Tube, 2 Bends, 4 Soldered Joints Every Installation is Different.

1 Pipe Cowl, 1 Soldered Joint, Neat Finish Every Time, Saving Time & Money.