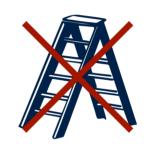

rmination

The **NEW** Extended Pipe Cowl, with 400mm of copper tube, enables the installer to carry out full installation from the inside of a building. This removes the need of spending time and money on scaffolding or abseiling allowing for easy high level installation.

- ✓ Only one soldered joint to make & self-sealing
- ✓ Guarantees a neat finish every time
- ✓ Manufactured in Copper to EN1254
- Complies with all current legislation and NHBC approved
- ✓ Standard version available in 15mm & 22mm

## Only One Soldered Joint To Make, Sits Flush To Wall Giving a Neat Finish

Compare the difference...



Extra Tube, 2 Bends, 4 Soldered Joints Every Installation is Different.



1 Pipe Cowl, 1 Soldered Joint, Neat Finish Every Time, Saving Time & Money.

## CAN BE FITTED FROM THE INSIDE