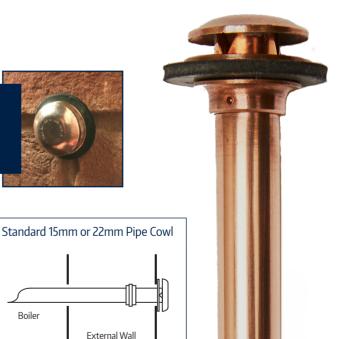

## **NEW EXTENDED PIPE COWL**

WITH 400MM COPPER TUBE FOR EASY HIGH LEVEL INSTALLATION

The quickest, neatest, simplest & lowest cost installation solution for pressure relief termination

The **NEW** Extended Pipe Cowl, with 400mm of copper tube, enables the installer to carry out full installation from the inside of a building. This removes the need of spending time and money on scaffolding or abseiling allowing for easy high level installation.

## Only One Soldered Joint To Make, Sits Flush To Wall Giving a Neat Finish

Compare the difference...

Extra Tube, 2 Bends, 4 Soldered Joints Every Installation is Different.

1 Pipe Cowl, 1 Soldered Joint, Neat Finish Every Time, Saving Time & Money.