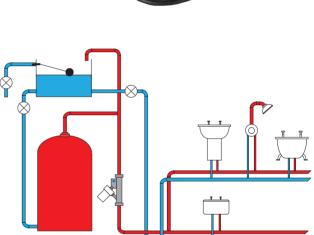

## A TYPICAL WHOLE HOUSE SOLUTION ON GRAVITY SYSTEM

## The Only In Line Micro Pump that can boost a Shower, a Bathroom or a Whole House.

**CUSTOMER HELPLINE:** +44 (0) 1928 620 099

**EMAIL:** SPB@flowflex.com VISIT: www.showerpowerbooster.co.uk