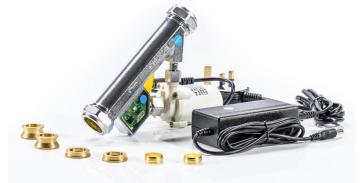

## IN LINE MICRO PUMP SHOWER POWER BOOSTER

## **Cost Effective Solution to Low Pressure & Poor Flow Rates**

Suitable for all systems, our quiet In Line Micro Pump will boost the pressure and flow for every tap or shower in the house. The In Line design means installers can fit the pump in tight spaces and wherever is most convenient.

- ✓ Quiet, Retro-fit, Automatic In Line Pump
- ✓ Award winning & 100s of 5 Star Trustpilot Reviews
- ✓ Suitable for all plumbing systems
- ✓ Quick & easy to install with minimal disruption
- ✓ Invented, Developed & Manufactured in the UK